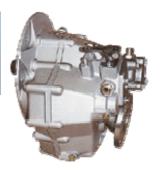

#### Description

The Technodrive TM345A marine gearbox unit is built with aluminium alloy housing and equipped with multiple-disc clutches hydraulically operated. Clutches and gears are properly constructed to transmit the full power, with the same ratio, both in forward and reverse running. An 8° down angle on output shaft provides a proper engine-marine gearbox group installation on planing or semi-displacement type hulls.

# **IECHNODRIVE** GEARBOXES - TM345A