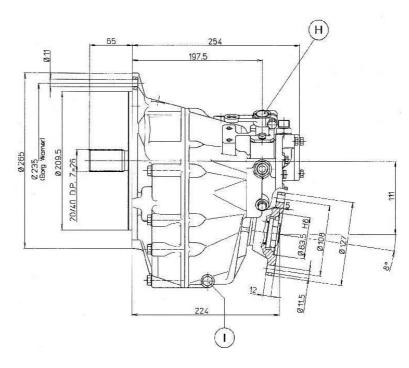

#### Dimension

В

Α Oil from cooler

Oil to cooler

Neutral indicator C

Filling Plug D

Ε Oil Breather Plug Oil Dipstick

G Oil Filter

**Actuating Lever** 

Oil drain Plug

A R Peachment Ltd Riverside Estate Brundall Norwich NRI3 5PL

info@peachment.co.uk www.peachment.co.uk +44 (0) 1603 714077

+44 (0) 1603 712211