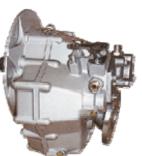

#### Description

The Technodrive TM345A marine gearbox unit is built with aluminium alloy housing and equipped with multiple-disc clutches hydraulically operated. Clutches and gears are properly constructed to transmit the full power, with the same ratio, both in forward and reverse running. An 8° down angle on output shaft provides a proper engine-marine gearbox group installation on planing or semi-displacement type hulls.

# **IECHNODRIVE** GEARBOXES - TM345A

#### Dimension

В

Α Oil from cooler

Oil to cooler

Neutral indicator C

Filling Plug D

Ε Oil Breather Plug Oil Dipstick

G Oil Filter