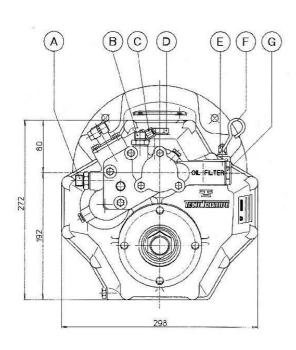

#### Dimension

В

Α Oil from cooler

Oil to cooler

Neutral indicator C

Filling Plug D

Ε Oil Breather Plug Oil Dipstick

G Oil Filter

**Actuating Lever** 

Oil drain Plug

A R Peachment Ltd Riverside Estate Brundall Norwich NRI3 5PL

info@peachment.co.uk www.peachment.co.uk +44 (0) 1603 714077

+44 (0) 1603 712211