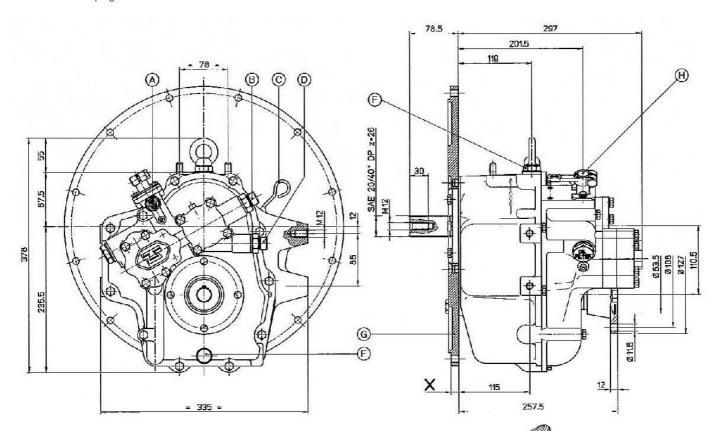

#### **Dimensions**

A Neutral Indicator
 B Oil from cooler
 C Oil dipstick
 D Oil to cooler
 F Filling Plug
 G Oil breather plug
 H Mounting Flange
 I Actuating Lever

E Oil drain plug

A R Peachment Ltd Riverside Estate Brundall Norwich NR13 5PL